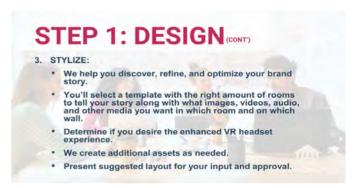

# STEP 1: DESIGN (CONT) 1. DISCOVERY • We determine your brand experience map – who you are targeting and what you want in your brand experience. • We identify what exists, what we will create, and what others will share. 2. CANVAS COLLECTION: • Identify key resources & stakeholders. • Develop a theme and target market • Determine how to present your experience